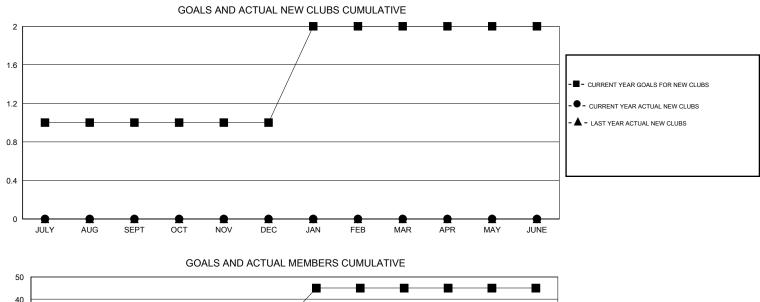

## LOCATION NEW YORK

| -             |                  | Clubs               |                            |                             | Members               |                    |                                  |                              |                             |  |
|---------------|------------------|---------------------|----------------------------|-----------------------------|-----------------------|--------------------|----------------------------------|------------------------------|-----------------------------|--|
|               | RESU             | LTS FOR 2014-2015   |                            |                             | RESULTS FOR 2014-2015 |                    |                                  |                              |                             |  |
| QUARTER       | NEW CLUB<br>GOAL | ACTUAL NEW<br>CLUBS | ACTUAL<br>DROPPED<br>CLUBS | ACTUAL NET<br>GAIN/<br>LOSS | QUARTER               | NEW MEMBER<br>GOAL | ACTUAL TOTAL<br>MEMBERS<br>ADDED | ACTUAL<br>DROPPED<br>MEMBERS | ACTUAL NET<br>GAIN/<br>LOSS |  |
| JULY/AUG/SEPT | 1                | 0                   | 0                          | 0                           | JULY/AUG/SEPT         | 24                 | 14                               | 9                            | 5                           |  |
| OCT/NOV/DEC   | 0                | 0                   | 0                          | 0                           | OCT/NOV/DEC           | 0                  | 0                                | 0                            | 0                           |  |
| JAN/FEB/MAR   | 1                | 0                   | 0                          | 0                           | JAN/FEB/MAR           | 21                 | 0                                | 0                            | 0                           |  |
| APR/MAY/JUNE  | 0                | 0                   | 0                          | 0                           | APR/MAY/JUNE          | 0                  | 0                                | 0                            | 0                           |  |