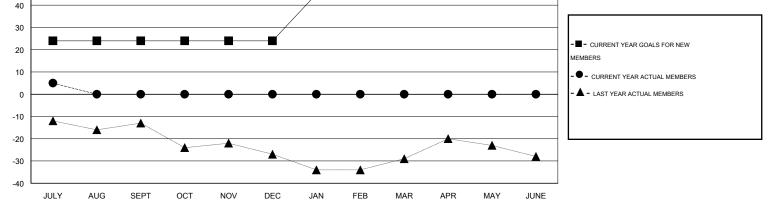

## LOCATION NEW YORK

| -             |                  | Clubs               |                            |                             | Members               |                    |                                  |                              |                             |  |
|---------------|------------------|---------------------|----------------------------|-----------------------------|-----------------------|--------------------|----------------------------------|------------------------------|-----------------------------|--|
|               | RESU             | LTS FOR 2014-2015   |                            |                             | RESULTS FOR 2014-2015 |                    |                                  |                              |                             |  |
| QUARTER       | NEW CLUB<br>GOAL | ACTUAL NEW<br>CLUBS | ACTUAL<br>DROPPED<br>CLUBS | ACTUAL NET<br>GAIN/<br>LOSS | QUARTER               | NEW MEMBER<br>GOAL | ACTUAL TOTAL<br>MEMBERS<br>ADDED | ACTUAL<br>DROPPED<br>MEMBERS | ACTUAL NET<br>GAIN/<br>LOSS |  |
| JULY/AUG/SEPT | 1                | 0                   | 0                          | 0                           | JULY/AUG/SEPT         | 24                 | 14                               | 9                            | 5                           |  |
| OCT/NOV/DEC   | 0                | 0                   | 0                          | 0                           | OCT/NOV/DEC           | 0                  | 0                                | 0                            | 0                           |  |
| JAN/FEB/MAR   | 1                | 0                   | 0                          | 0                           | JAN/FEB/MAR           | 21                 | 0                                | 0                            | 0                           |  |
| APR/MAY/JUNE  | 0                | 0                   | 0                          | 0                           | APR/MAY/JUNE          | 0                  | 0                                | 0                            | 0                           |  |